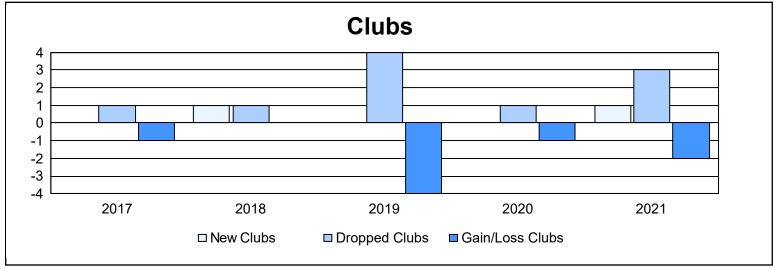

District 336 B As of June 2021 Cumulative

| Year      | New<br>Clubs | Dropped<br>Clubs | Gain/<br>Loss<br>Clubs | New<br>Members | Charter<br>Members | Reinstate<br>Members | Transfer<br>Members | Total<br>Member<br>Added | Total<br>Members<br>Dropped | Gain/<br>Loss<br>Members |
|-----------|--------------|------------------|------------------------|----------------|--------------------|----------------------|---------------------|--------------------------|-----------------------------|--------------------------|
| 2016-2017 | 0            | 1                | -1                     | 227            | 0                  | 3                    | 4                   | 234                      | 483                         | -249                     |
| 2017-2018 | 1            | 1                | 0                      | 207            | 44                 | 2                    | 3                   | 256                      | 330                         | -74                      |
| 2018-2019 | 0            | 4                | -4                     | 201            | 0                  | 2                    | 3                   | 206                      | 354                         | -148                     |
| 2019-2020 | 0            | 1                | -1                     | 184            | 0                  | 3                    | 4                   | 191                      | 337                         | -146                     |
| 2020-2021 | 1            | 3                | -2                     | 132            | 25                 | 3                    | 5                   | 165                      | 310                         | -145                     |
| Average   | 0            | 2                | -2                     | 190            | 14                 | 3                    | 4                   | 210                      | 363                         | -152                     |